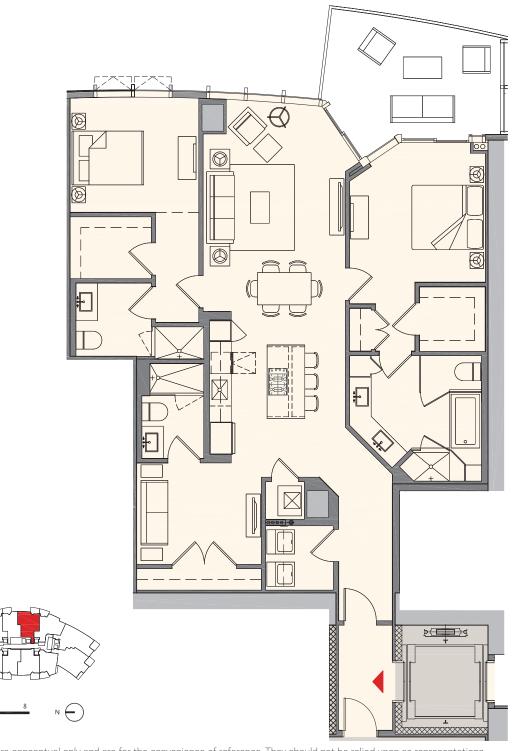

## PARAMOUNT

MIAMI WORLDCENTER

## Residence C2 | 07

## 2 Bedroom + Den | 3 Bath

 Total:
 1,877 sq. ft. |
 174 m²

 Interior:
 1,690 sq. ft. |
 157 m²

 Outdoor:
 187 sq. ft. |
 17 m²

These drawings are conceptual only and are for the convenience of reference. They should not be relied upon as representations, express or implied, of the final detail of the residences. Units shown are examples of unit types and may not depict actual units. Stated square footages are ranges for a particular unit type and are measured to the exterior boundaries of the exterior walls and the centerline of interior demising walls and in fact vary from the area that would be determined by using the description and definition of the "Unit" set forth in the Declaration (which generally only includes the interior airspace between the perimeter walls and excludes interior structural components).